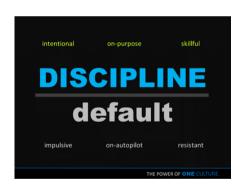

Discipline vs. Default- Disciplined behavior is intentional, on purpose, and skillful. But it is easier to be on auto-pilot (default) and resistant. When you operate with discipline you work smarter, team better, learn faster, communicate more clearly, and are more resilient.